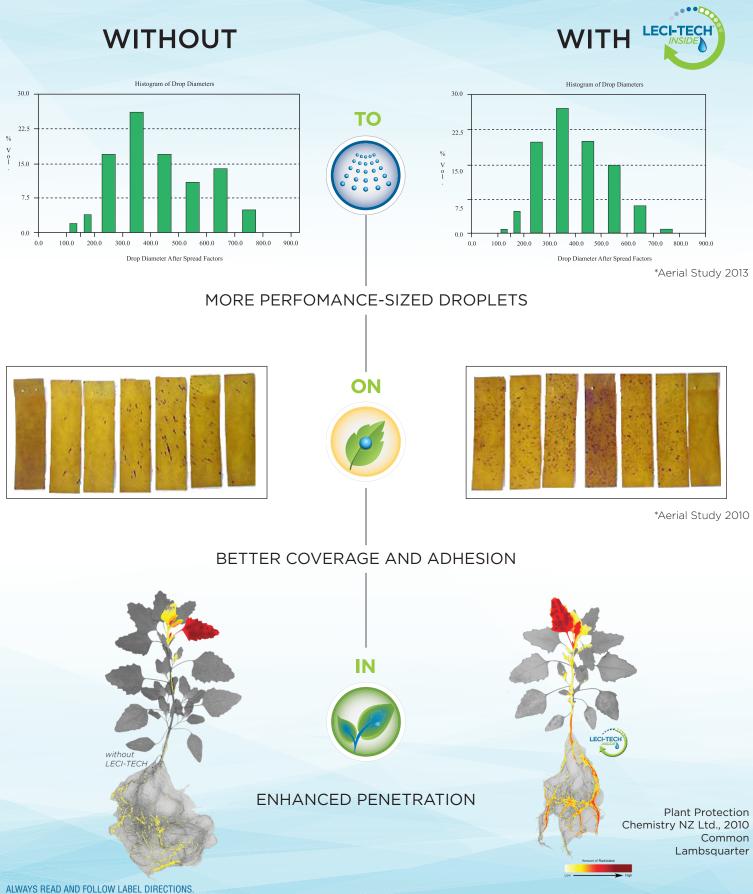

## TO THE PLANT

Decreased driftable fines produced for more efficient and effective applications.

## **ON THE PLANT**

Increased wetting and spreading, initial adhesion, and more droplet uniformity for better coverage.

## IN THE PLANT

The enhanced penetration properties of Leci-Tech will ensure getting more of the application into the plant.

Droplet size is a consideration with every aerial application we make. How can Leci-Tech contribute to creating more performace sized droplets out of the hopper and boom as well as contribute to the overall effectiveness of each of our aerial applications?